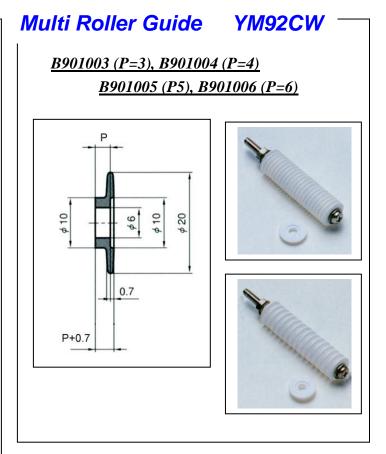

## **Features**

- \* Exchangeable to Grooved Roller.
- \* Various pitches are available.

(Multi Roller P=3, 4, 5, 6mm, Multi Hook P= 2, 3, 5)

- \* Number of Grooves is adjustable for your application.
- \* Able to combine the different pitch in one assembly.

\*N901025 and N809023 only for Hook type.

\* Cost saving by replacing the necessary position only, when damaged.