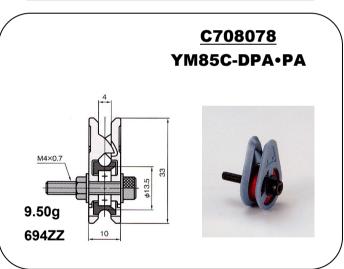

## TRAP BEARING ROLLER

PO Box 567 \* 821 E. Parker St. Ext. Graham, NC 27253 \* USA (336) 229-6622 \* Fax (336) 229-7180 sales@eldonspecialties.com www.eldonspecialties.com

- 1. Recommendable for various application in **WIRE** as well as **TEXTILE** industries.
- 2. Especially recommendable for the positions where there are wire/yarn jump-out problem.
- 3. Ceramic Roller Guides are **DIAMOND POLISHED**.
- 4. ECONOMY price with PLASTIC FLANGES.

## TRAP BEARING ROLLER

PO Box 567 \* 821 E. Parker St. Ext. Graham, NC 27253 \* USA (336) 229-6622 \* Fax (336) 229-7180 sales@eldonspecialties.com www.eldonspecialties.com

- 1. Recommendable for various application in *WIRE* as well as *TEXTILE* industries.
- 2. Especially recommendable for the positions where there are wire/yarn jump-out problem.
- 3. Ceramic Roller Guides are DIAMOND POLISHED.
- 3. LONG LIFE with YM99C CERAMIC BRACKETS.