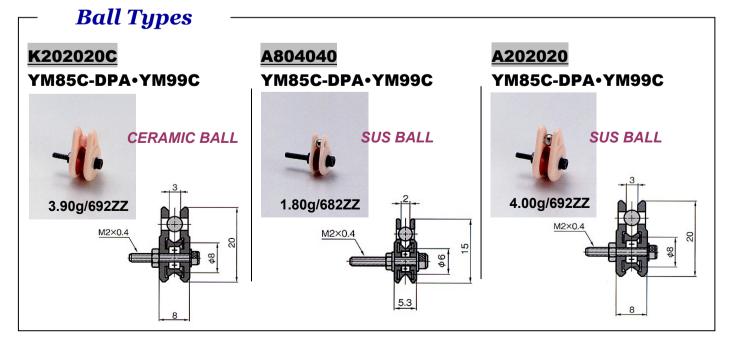

## TRAP BEARING ROLLER

PO Box 567 \* 821 E. Parker St. Ext. Graham, NC 27253 \* USA (336) 229-6622 \* Fax (336) 229-7180 sales@eldonspecialties.com www.eldonspecialties.com

- 1. Recommendable for various application in **WIRE** as well as **TEXTILE** industries.
- 2. Especially recommendable for the positions where there are wire/yarn jump-out problem.
- 3. Ceramic Roller Guides are **DIAMOND POLISHED**.
- 4. ECONOMY price with PLASTIC FLANGES.

## TRAP BEARING ROLLER

PO Box 567 \* 821 E. Parker St. Ext. Graham, NC 27253 \* USA (336) 229-6622 \* Fax (336) 229-7180 sales@eldonspecialties.com www.eldonspecialties.com

- 1. Recommendable for various application in *WIRE* as well as *TEXTILE* industries.
- 2. Especially recommendable for the positions where there are wire/yarn jump-out problem.
- 3. Ceramic Roller Guides are DIAMOND POLISHED.
- 3. LONG LIFE with YM99C CERAMIC BRACKETS.