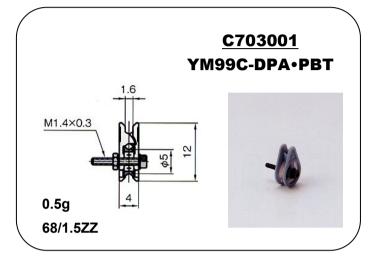

## TRAP BEARING ROLLER

PO Box 567 \* 821 E. Parker St. Ext. Graham, NC 27253 \* USA (336) 229-6622 \* Fax (336) 229-7180 sales@eldonspecialties.com www.eldonspecialties.com

- 1. Recommendable for various application in **WIRE** as well as **TEXTILE** industries.
- 2. Especially recommendable for the positions where there are wire/yarn jump-out problem.
- 3. Ceramic Roller Guides are **DIAMOND POLISHED**.
- 4. ECONOMY price with PLASTIC FLANGES.

## TRAP BEARING ROLLER

PO Box 567 \* 821 E. Parker St. Ext. Graham, NC 27253 \* USA (336) 229-6622 \* Fax (336) 229-7180 sales@eldonspecialties.com www.eldonspecialties.com

- 1. Recommendable for various application in *WIRE* as well as *TEXTILE* industries.
- 2. Especially recommendable for the positions where there are wire/yarn jump-out problem.
- 3. Ceramic Roller Guides are DIAMOND POLISHED.
- 3. LONG LIFE with YM99C CERAMIC BRACKETS.