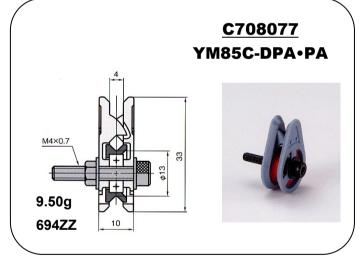

## TRAP BEARING ROLLER

PO Box 567 \* 821 E. Parker St. Ext. Graham, NC 27253 \* USA (336) 229-6622 \* Fax (336) 229-7180 sales@eldonspecialties.com www.eldonspecialties.com

- 1. Recommendable for various application in **WIRE** as well as **TEXTILE** industries.
- 2. Especially recommendable for the positions where there are wire/yarn jump-out problem.
- 3. Ceramic Roller Guides are **DIAMOND POLISHED**.
- 4. ECONOMY price with PLASTIC FLANGES.

## TRAP BEARING ROLLER

PO Box 567 \* 821 E. Parker St. Ext. Graham, NC 27253 \* USA (336) 229-6622 \* Fax (336) 229-7180 sales@eldonspecialties.com www.eldonspecialties.com

- 1. Recommendable for various application in *WIRE* as well as *TEXTILE* industries.
- 2. Especially recommendable for the positions where there are wire/yarn jump-out problem.
- 3. Ceramic Roller Guides are DIAMOND POLISHED.
- 3. LONG LIFE with YM99C CERAMIC BRACKETS.