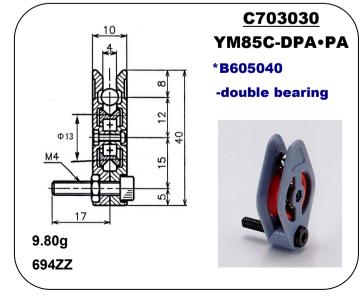

## TRAP BEARING ROLLER

PO Box 567 \* 821 E. Parker St. Ext. Graham, NC 27253 \* USA (336) 229-6622 \* Fax (336) 229-7180 sales@eldonspecialties.com www.eldonspecialties.com

- 1. Recommendable for various application in **WIRE** as well as **TEXTILE** industries.
- 2. Especially recommendable for the positions where there are wire/yarn jump-out problem.
- 3. Ceramic Roller Guides are **DIAMOND POLISHED**.
- 4. ECONOMY price with PLASTIC FLANGES.

## TRAP BEARING ROLLER

PO Box 567 \* 821 E. Parker St. Ext. Graham, NC 27253 \* USA (336) 229-6622 \* Fax (336) 229-7180 sales@eldonspecialties.com www.eldonspecialties.com

- 1. Recommendable for various application in *WIRE* as well as *TEXTILE* industries.
- 2. Especially recommendable for the positions where there are wire/yarn jump-out problem.
- 3. Ceramic Roller Guides are DIAMOND POLISHED.
- 3. LONG LIFE with YM99C CERAMIC BRACKETS.