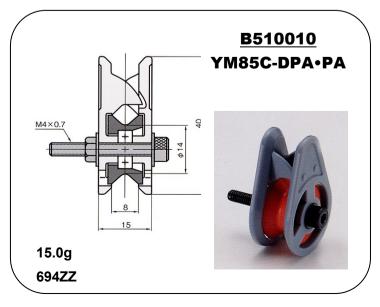

## TRAP BEARING ROLLER

PO Box 567 \* 821 E. Parker St. Ext. Graham, NC 27253 \* USA (336) 229-6622 \* Fax (336) 229-7180 sales@eldonspecialties.com www.eldonspecialties.com

- 1. Recommendable for various application in **WIRE** as well as **TEXTILE** industries.
- 2. Especially recommendable for the positions where there are wire/yarn jump-out problem.
- 3. Ceramic Roller Guides are **DIAMOND POLISHED**.
- 4. ECONOMY price with PLASTIC FLANGES.

## TRAP BEARING ROLLER

PO Box 567 \* 821 E. Parker St. Ext. Graham, NC 27253 \* USA (336) 229-6622 \* Fax (336) 229-7180 sales@eldonspecialties.com www.eldonspecialties.com

- 1. Recommendable for various application in *WIRE* as well as *TEXTILE* industries.
- 2. Especially recommendable for the positions where there are wire/yarn jump-out problem.
- 3. Ceramic Roller Guides are DIAMOND POLISHED.
- 3. LONG LIFE with YM99C CERAMIC BRACKETS.