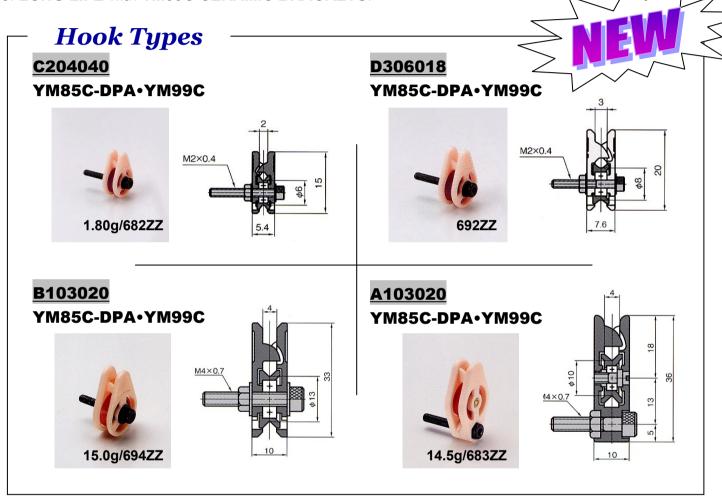

## TRAP BEARING ROLLER

PO Box 567 \* 821 E. Parker St. Ext. Graham, NC 27253 \* USA (336) 229-6622 \* Fax (336) 229-7180 sales@eldonspecialties.com www.eldonspecialties.com

- 1. Recommendable for various application in **WIRE** as well as **TEXTILE** industries.
- 2. Especially recommendable for the positions where there are wire/yarn jump-out problem.
- 3. Ceramic Roller Guides are **DIAMOND POLISHED**.
- 4. ECONOMY price with PLASTIC FLANGES.

## TRAP BEARING ROLLER

PO Box 567 \* 821 E. Parker St. Ext. Graham, NC 27253 \* USA (336) 229-6622 \* Fax (336) 229-7180 sales@eldonspecialties.com www.eldonspecialties.com

- 1. Recommendable for various application in *WIRE* as well as *TEXTILE* industries.
- 2. Especially recommendable for the positions where there are wire/yarn jump-out problem.
- 3. Ceramic Roller Guides are DIAMOND POLISHED.
- 3. LONG LIFE with YM99C CERAMIC BRACKETS.