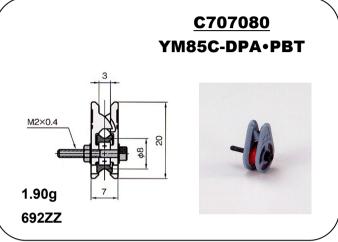

## TRAP BEARING ROLLER

PO Box 567 \* 821 E. Parker St. Ext. Graham, NC 27253 \* USA (336) 229-6622 \* Fax (336) 229-7180 sales@eldonspecialties.com www.eldonspecialties.com

- 1. Recommendable for various application in **WIRE** as well as **TEXTILE** industries.
- 2. Especially recommendable for the positions where there are wire/yarn jump-out problem.
- 3. Ceramic Roller Guides are **DIAMOND POLISHED**.
- 4. ECONOMY price with PLASTIC FLANGES.

## TRAP BEARING ROLLER

PO Box 567 \* 821 E. Parker St. Ext. Graham, NC 27253 \* USA (336) 229-6622 \* Fax (336) 229-7180 sales@eldonspecialties.com www.eldonspecialties.com

- 1. Recommendable for various application in *WIRE* as well as *TEXTILE* industries.
- 2. Especially recommendable for the positions where there are wire/yarn jump-out problem.
- 3. Ceramic Roller Guides are DIAMOND POLISHED.
- 3. LONG LIFE with YM99C CERAMIC BRACKETS.