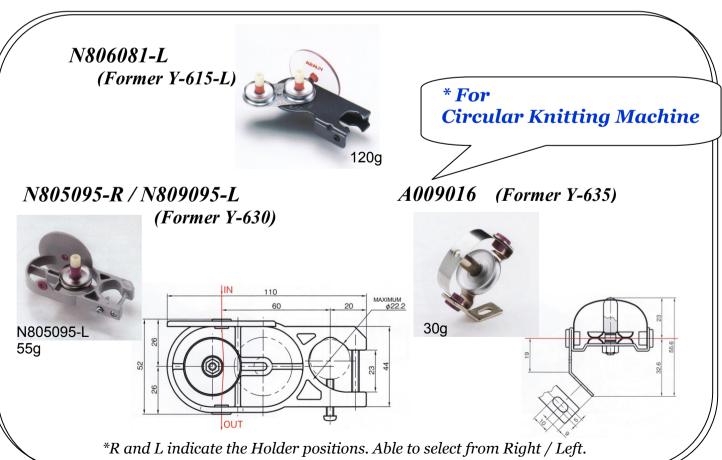

r Loom & Warping Machine





- Metal Body -

A005055-L

115g

B009011-R / B009011-L A005055-R/L with Anti-Snarl Tensor (N205036)



\*R and L indicate the Holder positions. Able to select from Right / Left.

### WASHER TENSOR



PO Box 567 \* 821 E. Parker St. Ext. Graham, NC 27253 \* USA (336) 229-6622 \* Fax (336) 229-7180 sales@eldonspecialties.com www.eldonspecialties.com

### For Loom, Warping Machine and Winder etc.

- \* Recommend for the continual usage.
- \* Excellent Hard Chrome Plated washer, Fine surface with Thick plating, provides you the better yarn quality.
- \* Various Washers Nylon Bush type for Less stain and Surface Grinded type for Fine denier in Various sizes & weights— are available.

How to adjust the tension; Simply change the post angle and the washer weight.