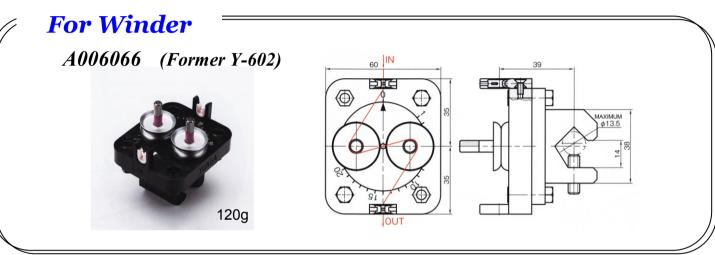

### For Loom, Warping Machine and Winder etc.

- \* Recommend for the continual usage.
- \* Excellent Hard Chrome Plated washer, Fine surface with Thick plating, provides you the better yarn quality.
- \* Various Washers Nylon Bush type for Less stain and Surface Grinded type for Fine denier in Various sizes & weights— are available.

How to adjust the tension; Simply change the post angle and the washer weight.