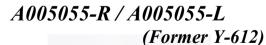

## For Loom & Warping Machine

- Metal Body -

A005055-L

115g

B009011-R / B009011-L A005055-R/L with Anti-Snarl Tensor (N205036)

\*R and L indicate the Holder positions. Able to select from Right / Left.