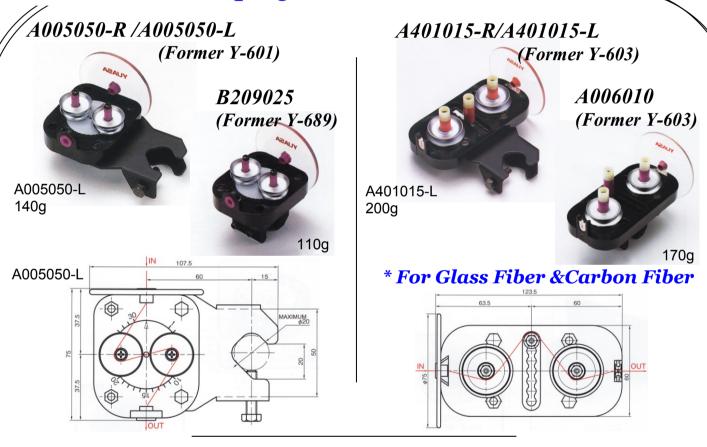

# For Loom, Warping Machine and Winder etc.

- \* Recommend for the continual usage.
- \* Excellent Hard Chrome Plated washer, Fine surface with Thick plating, provides you the better yarn quality.
- \* Various Washers Nylon Bush type for Less stain and Surface Grinded type for Fine denier in Various sizes & weights— are available.

How to adjust the tension; Simply change the post angle and the washer weight.