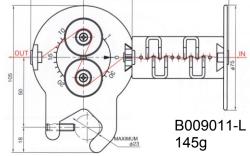

### For Loom, Warping Machine and Winder etc.

- \* Recommend for the continual usage.
- \* Excellent Hard Chrome Plated washer, Fine surface with Thick plating, provides you the better yarn quality.
- \* Various Washers Nylon Bush type for Less stain and Surface Grinded type for Fine denier in Various sizes & weights— are available.

How to adjust the tension; Simply change the post angle and the washer weight.