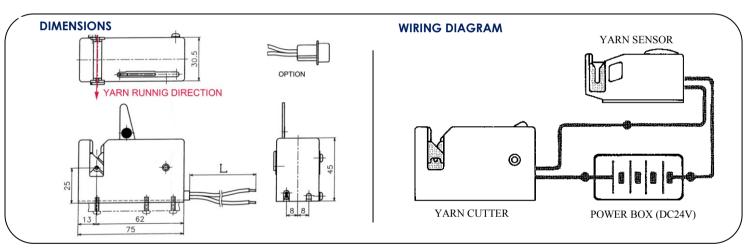

## **APPLICATION:**

- For various Twisters / Winders, Draw Texturing etc.
- For Industrial Yarns such as Tire Cord, Kevler and Carbon Fiber.
- For wire

Box size :45 X 30.5 X 75mm Weight : 180g Power supply : DC24V (70mmA/set) Clamping power : Max. 50g

## How to order / select guides and options

- 1. Entrance/Exit guides Please select the guides from the list below.
- 2. Lead wire Standard length is 500mm. Longer length is available as the optional.
- 3. Option connector Available upon request.
- 4. **Blade counterpart material** A304050 has Rubber counterpart as the standard. We have C609035 with the hard material counterpart as the optional for Wire and Very Heavy yarn which A304050 cannot cut.