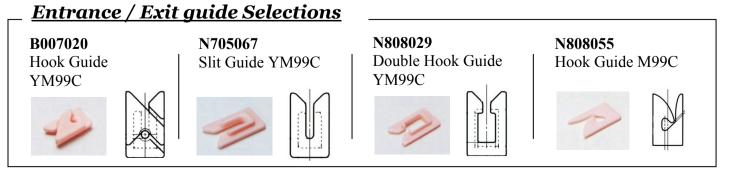

## How to order / select guides and options

- 1. Entrance/Exit guides Please select the guides from the list below.
- 2. Lead wire Standard length is 500mm. Longer length is available as the optional.
- 3. Option connector Available upon request.
- 4. **Blade counterpart material** A304050 has Rubber counterpart as the standard. We have C609035 with the hard material counterpart as the optional for Wire and Very Heavy yarn which A304050 cannot cut.