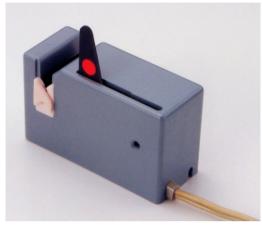

## **APPLICATION:**

- For various Twisters / Winders, Draw Texturing etc.
- For Industrial Yarns such as Tire Cord, Kevler and Carbon Fiber.
- For wire

Box size :45 X 30.5 X 75mm Weight : 180g Power supply : DC24V (70mmA/set) Clamping power : Max. 50g

## FEATURES:

- \* Powerful and suitable for wire and Heavy denier yarn.
- \* Simple design and TROUBLE FREE
- Clamp-then-Cut system provides reliable cutting, and minimizes the cutter blade damage.
- ✤ Red-eye mark