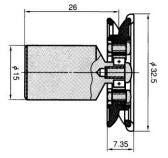

#### Twist Stop Wheel <Ceramic>



Graham, NC 27253 \* USA (336) 229-6622 \* Fax (336) 229-7180 sales@eldonspecialties.com www.eldonspecialties.com

#### Applications;

For Draw Texturizing Machines

- 1. Protect Twist back into creels
- 2. Minimize the feed roller wear
- 3, Smooth yarn feeding

### C805015 YM99C-DP



#### 7.8g

#### Features;

- 1, Excellent Yarn Quality and Less Snow YM99C material and Very Smooth Surface.
- 2, Long life
- 3, Light Weight

4, Small starting torque

Suitable for **FINE DENIR** and **NYLON**.

#### Assembly for Barmag DTY Machine

# D805080



**Bearing Lubrication** Twist Stop Wheel; Nil Holder; Oil

#### A507041

Single Bearing type



**Bearing Lubrication** Twist Stop Wheel; Grease Holder; Nil

#### With Protector

#### C805020



OD32.5dia 9.0g For MURATA, SCRAGG, **ISHIKAWA** 

#### YM9999-1 type D806030



#### D806030

Double Bearing type

**Bearing Lubrication** Twist Stop Wheel; Nil Holder: Oil



#### -Attachment position -

## \*\*Just BEFORE the heater. Ex.) V shape heater

The contents are subject to change without prior notice for future improvement...