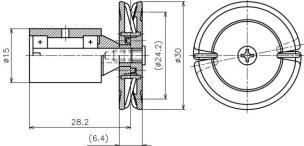

Applications;

For Draw Texturizing Machines

- 1. Protect Twist back into creels
- 2. Minimize the feed roller wear
- 3, Smooth yarn feeding

### C805015 YM99C-DP



#### 7.8g

#### Features;

- 1, Excellent Yarn Quality and Less Snow YM99C material and Very Smooth Surface.
- 2, Long life
- 3, Light Weight

4, Small starting torque

Suitable for **FINE DENIR** and **NYLON**.

#### Assembly for Barmag DTY Machine

# D805080



**Bearing Lubrication** Twist Stop Wheel; Nil Holder; Oil

#### A507041

Single Bearing type



**Bearing Lubrication** Twist Stop Wheel; Grease Holder; Nil

#### With Protector

#### C805020



OD32.5dia 9.0g For MURATA, SCRAGG, **ISHIKAWA** 

#### YM9999-1 type D806030



#### D806030

Double Bearing type

**Bearing Lubrication** Twist Stop Wheel; Nil Holder: Oil



#### -Attachment position -

## \*\*Just BEFORE the heater. Ex.) V shape heater

The contents are subject to change without prior notice for future improvement...