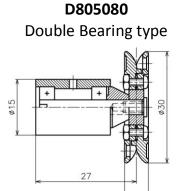

#### Twist Stop Wheel <Ceramic>



Graham, NC 27253 \* USA (336) 229-6622 \* Fax (336) 229-7180 sales@eldonspecialties.com www.eldonspecialties.com

#### Applications;

For Draw Texturizing Machines

- 1. Protect Twist back into creels
- 2. Minimize the feed roller wear
- 3, Smooth yarn feeding

### C805015 YM99C-DP



#### 7.8g

#### Features;

- 1, Excellent Yarn Quality and Less Snow YM99C material and Very Smooth Surface.
- 2, Long life
- 3, Light Weight

4, Small starting torque

Suitable for **FINE DENIR** and **NYLON**.

#### Assembly for Barmag DTY Machine

# D805080



**Bearing Lubrication** Twist Stop Wheel; Nil Holder; Oil

#### A507041

Single Bearing type



**Bearing Lubrication** Twist Stop Wheel; Grease Holder; Nil

#### With Protector

#### C805020



OD32.5dia 9.0g For MURATA, SCRAGG, **ISHIKAWA** 

#### YM9999-1 type D806030



#### D806030

Double Bearing type

**Bearing Lubrication** Twist Stop Wheel; Nil Holder: Oil



#### -Attachment position -

## \*\*Just BEFORE the heater. Ex.) V shape heater

The contents are subject to change without prior notice for future improvement...