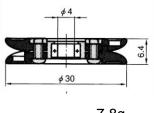

#### Twist Stop Wheel <Ceramic>



Graham, NC 27253 \* USA (336) 229-6622 \* Fax (336) 229-7180 sales@eldonspecialties.com www.eldonspecialties.com

#### Applications;

For Draw Texturizing Machines

- 1. Protect Twist back into creels
- 2. Minimize the feed roller wear
- 3, Smooth yarn feeding

### C805015 YM99C-DP



#### 7.8g

#### Features;

- 1, Excellent Yarn Quality and Less Snow YM99C material and Very Smooth Surface.
- 2, Long life
- 3, Light Weight

4, Small starting torque

Suitable for **FINE DENIR** and **NYLON**.

#### Assembly for Barmag DTY Machine

# D805080



**Bearing Lubrication** Twist Stop Wheel; Nil Holder; Oil

#### A507041

Single Bearing type



**Bearing Lubrication** Twist Stop Wheel; Grease Holder; Nil

#### With Protector

#### C805020



OD32.5dia 9.0g For MURATA, SCRAGG, **ISHIKAWA** 

#### YM9999-1 type D806030



#### D806030

Double Bearing type

**Bearing Lubrication** Twist Stop Wheel; Nil Holder: Oil



#### -Attachment position -

## \*\*Just BEFORE the heater. Ex.) V shape heater

The contents are subject to change without prior notice for future improvement...